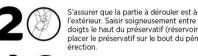

#### Applying the condom:

Handle the condom carefully, as it can be damaged by fingernails and sharp objects.

Roll down to its base. Stop and check if you feel the condom slipping of or tightening excessively onto the penis because this might lead to breakage. Soon after ejaculation the condom should be taken off. The condom should be held firmly in place at the base of the penis before withdrawal.

With the roll outside, squeeze the teat and place the condom on the top of the erect

Dispose in a bin. Do not flush down the