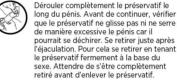

#### Applying the condom:

Handle the condom carefully, as it can be damaged by fingernails and sharp objects.

Roll down to its base. Stop and check if you feel the condom slipping of or tightening excessively onto the penis because this might lead to breakage. Soon after ejaculation the condom should be taken off. The condom should be held firmly in place at the base of the penis before withdrawal.

With the roll outside, squeeze the teat and place the condom on the top of the erect

Dispose in a bin. Do not flush down the